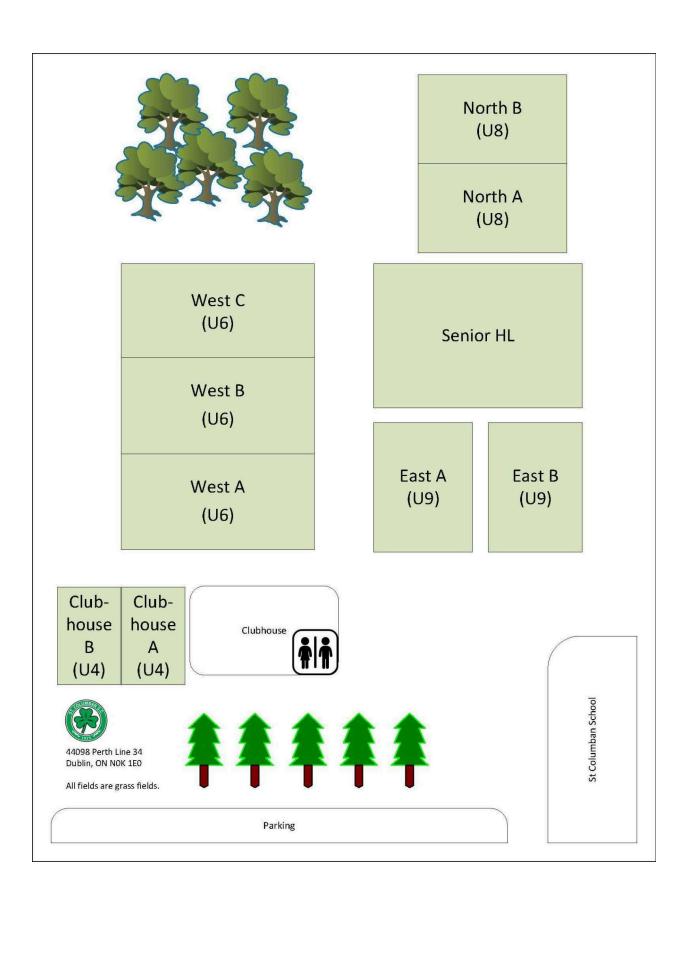

## U4- All games are played on Clubhouse A,B (Please see diagram attached)

| Date    | 5:45                                                                           | 6:45                                                                           |
|---------|--------------------------------------------------------------------------------|--------------------------------------------------------------------------------|
| May 26  | Dark Green vs Dark Blue- Clubhouse A<br>Sky Blue vs Yellow- Clubhouse B        | Neon Green vs Blue- Clubhouse A<br>Red vs Kelly Green- Clubhouse B             |
| June 2  | Dark Green vs Sky Blue- Clubhouse A<br>Neon Green vs Dark Blue- Clubhouse B    | Red vs Yellow- Clubhouse A<br>Kelly Green vs Blue- Clubhouse B                 |
| June 9  | Red vs Sky Blue- Clubhouse A<br>Blue vs Yellow- Clubhouse B                    | Dark Green vs Neon Green- Clubhouse A<br>Kelly Green vs Dark Blue- Clubhouse B |
| June 16 | Kelly Green vs Neon Green- Clubhouse A<br>Yellow vs Dark Blue- Clubhouse B     | Dark Green vs Red- Clubhouse A<br>Blue vs Sky Blue- Clubhouse B                |
| June 23 | Dark Green vs Kelly Green- Clubhouse A<br>Blue vs Red- Clubhouse B             | Yellow vs Neon Green- Clubhouse A<br>Dark Blue vs Sky Blue- Clubhouse B        |
| June 30 | Dark Blue vs Red- Clubhouse A<br>Sky Blue vs Neon Green- Clubhouse B           | Dark Green vs Blue- Clubhouse A<br>Yellow vs Kelly Green- Clubhouse B          |
| July 7  | Dark Green vs Yellow- Clubhouse A<br>Dark Blue vs Blue- Clubhouse B            | Sky Blue vs Kelly Green- Clubhouse A<br>Neon Green vs Red- Clubhouse B         |
| July 14 | Neon Green vs Blue- Clubhouse A<br>Red vs Kelly Green- Clubhouse B             | Dark Green vs Dark Blue- Clubhouse A<br>Sky Blue vs Yellow- Clubhouse B        |
| July 21 | Red vs Yellow- Clubhouse A<br>Kelly Green vs Blue- Clubhouse B                 | Dark Green vs Sky Blue- Clubhouse A<br>Neon Green vs Dark Blue- Clubhouse B    |
| July 28 | Dark Green vs Neon Green- Clubhouse A<br>Kelly Green vs Dark Blue- Clubhouse B | Red vs Sky Blue- Clubhouse A<br>Blue vs Yellow- Clubhouse B                    |