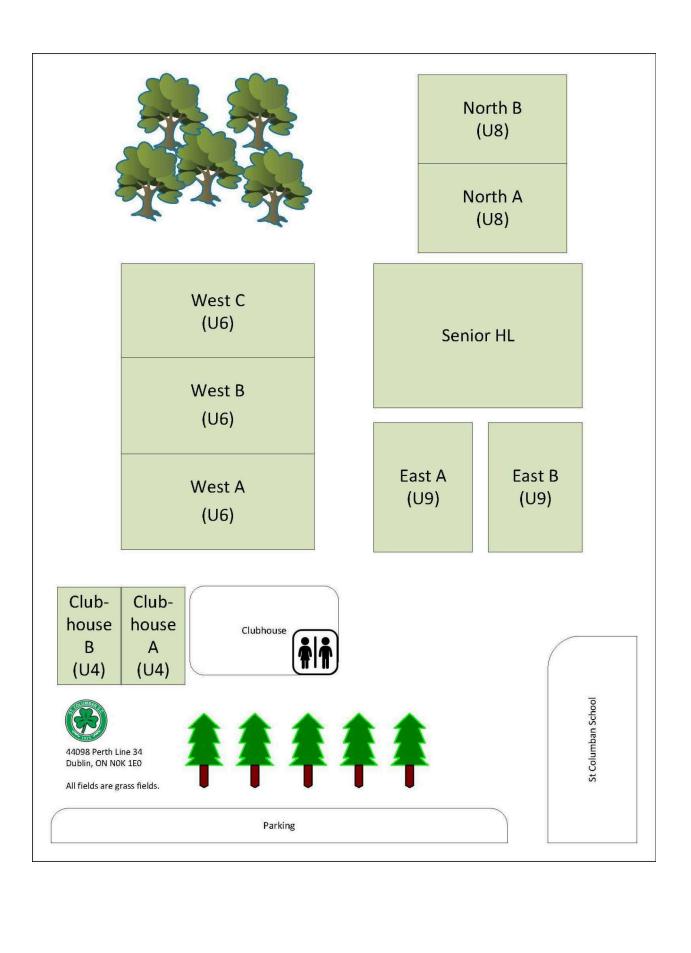

## U6- All games are played on West A, B, C. (Please see diagram attached)

| Date    | 5:45                                                                                           | 6:45                                                         |
|---------|------------------------------------------------------------------------------------------------|--------------------------------------------------------------|
| May 26  | Orange vs Red- West A<br>Kelly Green vs Sky Blue- West B<br>Dark Green vs Dark Blue- West C    | Grey vs Blue- West A<br>Purple vs Yellow- West B             |
| June 2  | Purple vs Blue- West A Dark Green vs Sky Blue- West B Dark Blue vs Yellow - West C             | Orange vs Grey- West A<br>Kelly Green vs Red- West B         |
| June 9  | Orange vs Kelly Green- West A<br>Purple vs Grey- West B<br>Yellow vs Sky Blue- West C          | Dark Green vs Red- West A<br>Dark Blue vs Blue- West B       |
| June 16 | Yellow vs Red- West A Dark Green vs Kelly Green- West B Sky Blue vs Blue- West C               | Orange vs Purple- West A<br>Dark Blue vs Grey- West B        |
| June 23 | Orange vs Dark Green- West A<br>Dark Blue vs Purple- West B<br>Blue vs Red- West C             | Sky Blue vs Grey - West A<br>Yellow vs Kelly Green - West B  |
| June 30 | Orange vs Dark Blue- West A<br>Blue vs Kelly Green- West B<br>Red vs Grey- West C              | Yellow vs Dark Green - West A<br>Sky Blue vs Purple - West B |
| July 7  | Orange vs Yellow - West A<br>Blue vs Dark Green- West B<br>Grey vs Kelly Green- West C         | Sky Blue vs Dark Blue - West A<br>Red vs Purple - West B     |
| July 14 | Grey vs Dark Green- West A<br>Red vs Dark Blue- West B<br>Kelly Green vs Purple- West C        | Orange vs Sky Blue - West A<br>Blue vs Yellow - West B       |
| July 21 | Red vs Sky Blue - West A<br>Grey vs Yellow - West B<br>Purple vs Dark Green - West C           | Orange vs Blue - West A<br>Kelly Green vs Dark Blue - West B |
| July 28 | Orange vs Red - West A<br>Kelly Green vs Sky Blue - West B<br>Dark Green vs Dark Blue - West C | Grey vs Blue - West A<br>Purple vs Yellow - West B           |