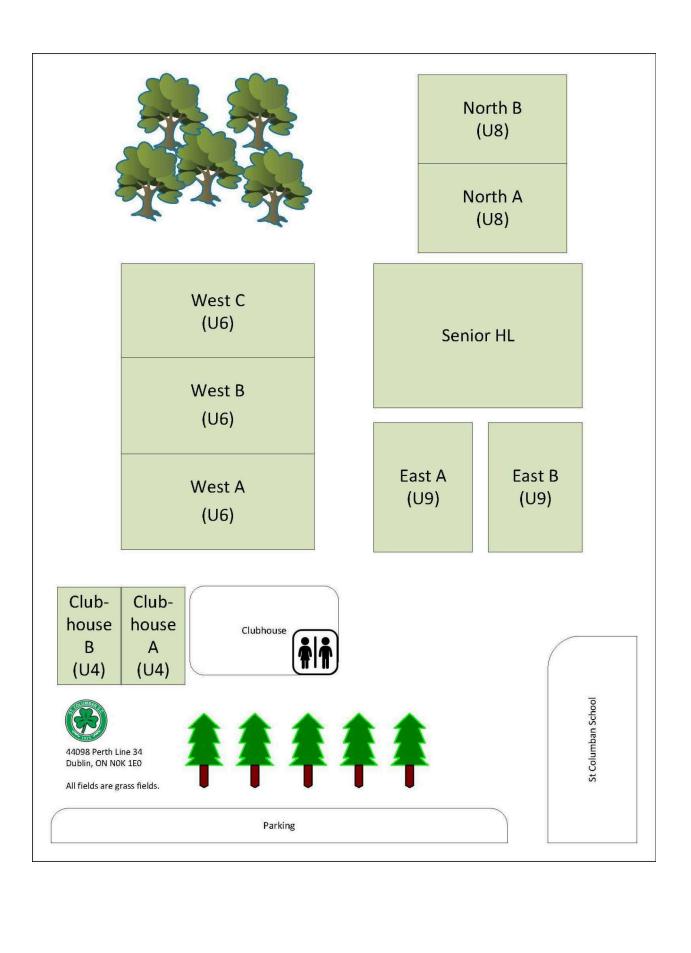

## U8- Rec. All games are played on North A or North B (Please see diagram attached)

| Date    | 5:45                                                          | 7:00                                                          |
|---------|---------------------------------------------------------------|---------------------------------------------------------------|
| May 26  | Blue vs Dark Green (North A)                                  | Sky Blue vs Purple (North A)<br>White vs Red (North B)        |
| June 2  | Dark Green vs Red (North A)<br>Sky Blue vs White (North B)    | Purple vs Blue (North A)                                      |
| June 9  | Dark Green vs White (North A)                                 | Red vs Purple (North A)<br>Sky Blue vs Blue (North B)         |
| June 16 | Blue vs White (North A) Dark Green vs Purple (North B)        | Sky Blue vs Red (North A)                                     |
| June 23 | Blue vs Red (North A)                                         | Sky Blue vs Dark Green (North A)<br>White vs Purple (North B) |
| June 30 | Sky Blue vs Purple (North A)<br>White vs Red (North B)        | Blue vs Dark Green (North A)                                  |
| July 7  | Purple vs Blue (North A)                                      | Dark Green vs Red (North A)<br>Sky Blue vs White (North B)    |
| July 14 | Red vs Purple (North A)<br>Sky Blue vs Blue (North B)         | Dark Green vs White (North A)                                 |
| July 21 | Sky Blue vs Red (North A)                                     | Blue vs White (North A) Dark Green vs Purple (North B)        |
| July 28 | Sky Blue vs Dark Green (North A)<br>White vs Purple (North B) | Blue vs Red (North A)                                         |