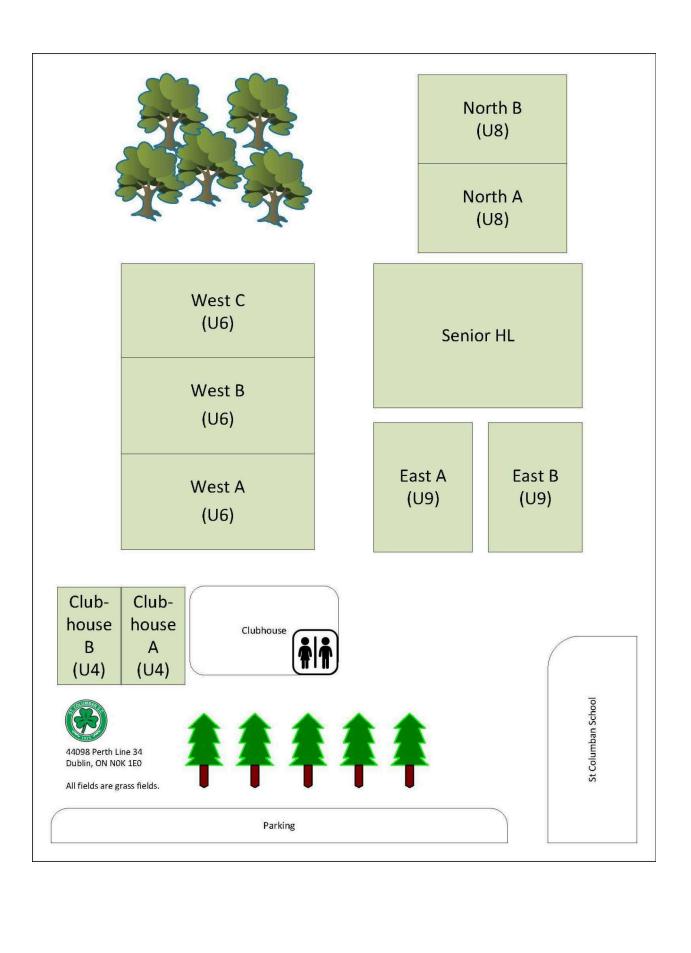

## U9- All U9 Games are played on East A or B (Please see diagram attached)

| Date    | 5:45                     | 7:00                     |
|---------|--------------------------|--------------------------|
| May 26  | Grey vs Maroon           | Kelly Green vs Dark Blue |
| June 2  | Maroon vs Dark Blue      | Grey vs Kelly Green      |
| June 9  | Grey vs Dark Blue        | Maroon vs Kelly Green    |
| June 16 | Kelly Green vs Dark Blue | Grey vs Maroon           |
| June 23 | Grey vs Kelly Green      | Maroon vs Dark Blue      |
| June 30 | Maroon vs Kelly Green    | Grey vs Dark Blue        |
| July 7  | Grey vs Maroon           | Kelly Green vs Dark Blue |
| July 14 | Maroon vs Dark Blue      | Grey vs Kelly Green      |
| July 21 | Grey vs Dark Blue        | Maroon vs Kelly Green    |
| July 28 | Kelly Green vs Dark Blue | Grey vs Maroon           |